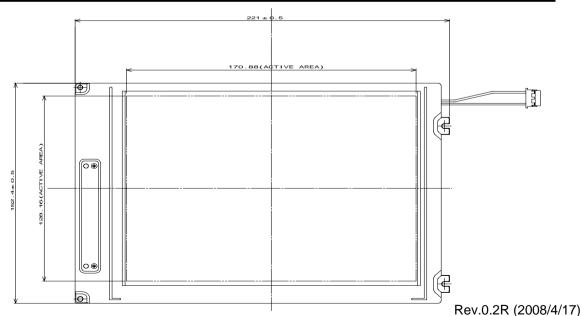

# **Specification**

| Display size                | 8.4type(21cm)                                   |
|-----------------------------|-------------------------------------------------|
| Number of Pixels            | 640(W) X 480(H) (VGA)                           |
| Display Mode                | TFT-LCD (Transmissive type, Normally-White)     |
| Pixel Pitch (mm)            | 0.267(W) X 0.267(H)                             |
| Luminance (typ.)            | 300 cd/m <sup>2</sup> at $I_{FL}$ =6.0mA(rms)   |
| Response Time (max.)        | T <sub>ON</sub> =15ms, T <sub>OFF</sub> =25ms   |
| Contrast                    | 250                                             |
| Viewing Angle (CR≥10)       | Vertical : 95 degrees, Horizontal : 110 degrees |
| I/F Format & Supply voltage | CMOS RGB 6bit, DE only, V <sub>DD</sub> =5.0V   |
| Operating Temperature       | -10 to 70 degrees C.                            |
| Outline dimension (mm)      | 221.0(W) X 152.4(H) X 12.0(D) (typ.) mm         |
| Weight (approximately)      | <b>440</b> g                                    |
| Backlight                   | Sidelight (1 CCFL)                              |
| Power Consumption           | 4.0W (Except the efficiency FL inverter)        |